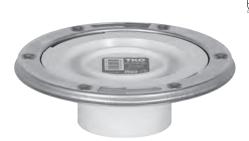

## Total Knockout Closet Flange

Patent #5,377,361

- · Proven performance, improved design
- · Knockout will not break apart and cannot fall down drain pipe
- Corrosion-resistant 430 stainless steel swivel ring is engineered for maximum strength
- Holds five floors (22 PSI) for head test

Case

884-PTM

888-PTM

Item No Item No Qty Qty ONE-PIECE PLASTIC RING 3" hub/inside 4", 883-PT 883-AT В\* 25 25 flush to floor 1 3" hub/inside 4", 883-PTPK 883-ATPK C\* 8 8 flush to floor 1 886-PTS 886-ATS 3" spigot В\* 25 25 886-PT30 3" Sch. 30 hub В\* 25 25 886-4PT 886-4AT 4" hub, flush to floor В\* 25 25 886-4PTS 886-4ATS 4" spigot, flush to floor В\* 25 25 STAINLESS STEEL SWIVEL RING 3" hub/inside 4", flush to floor 1, 13/4"-883-PTM 883-ATM R\* 24 24 long tailpiece 3" hub/inside 4", flush to floor 1, 21/2"-884-PTM 884-ATM В\* 24 24 long tailpiece 3" hub/inside 4", flush to floor 1, 21/2"-C\* 884-PTMPK 884-ATMPK 8 8 long tailpiece 886-PTMS 886-ATMS 3" spigot B\* 25 25 886-PTMSPK 886-ATMSPK 3" spigot C\* 8 8 888-PTM 888-ATM 3" inside fit1 B\* 25 25 888-PTMPK 888-ATMPK 3" inside fit1 C\* 8 8 886-PTM30 3" Sch. 30 hub В\* 25 25 886-4PTM 886-4ATM 4" hub, flush to floor R\* 25 25 886-4PTMPK 886-4ATMPK 4" hub, flush to floor C\* 8 8