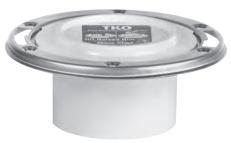

## Total Knockout Closet Flange

Patent #5,377,361

- · Proven performance, improved design
- · Knockout will not break apart and cannot fall down drain pipe
- Corrosion-resistant 430 stainless steel swivel ring is engineered for maximum strength
- Holds five floors (22 PSI) for head test

Case

884-PTM

888-PTM

Item No Item No Qty Qty ONE-PIECE PLASTIC RING 3" hub/inside 4", 883-PT 883-AT В\* 25 25 flush to floor 1 3" hub/inside 4", 883-PTPK 883-ATPK C\* 8 8 flush to floor 1 886-PTS 886-ATS 3" spigot В\* 25 25 886-PT30 3" Sch. 30 hub В\* 25 25 886-4PT 886-4AT 4" hub, flush to floor В\* 25 25 886-4PTS 886-4ATS 4" spigot, flush to floor В\* 25 25 STAINLESS STEEL SWIVEL RING 3" hub/inside 4", flush to floor 1, 13/4"-883-PTM 883-ATM R\* 24 24 long tailpiece 3" hub/inside 4", flush to floor 1, 21/2"-884-PTM 884-ATM В\* 24 24 long tailpiece 3" hub/inside 4", flush to floor 1, 21/2"-C\* 884-PTMPK 884-ATMPK 8 8 long tailpiece 886-PTMS 886-ATMS 3" spigot B\* 25 25 886-PTMSPK 886-ATMSPK 3" spigot C\* 8 8 888-PTM 888-ATM 3" inside fit1 B\* 25 25 888-PTMPK 888-ATMPK 3" inside fit1 C\* 8 8 886-PTM30 3" Sch. 30 hub В\* 25 25 886-4PTM 886-4ATM 4" hub, flush to floor R\* 25 25 886-4PTMPK 886-4ATMPK 4" hub, flush to floor C\* 8 8