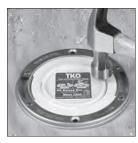

886-4PT

Hit the raised rim of the TKO™ until the knockout cracks loose.

**PVC** 

ABS

886-4ATMS

886-4ATMSPK

Remove loose knockout with pliers. It always removes in one piece.

Patented design makes the knockout larger than the drain throat. It will not break apart and fall down drain line.