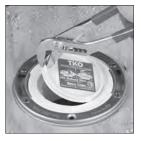

886-4PT

Hit the raised rim of the TKO™ until the knockout cracks loose.

**PVC** 

ABS

886-4ATMS

886-4ATMSPK

Remove loose knockout with pliers. It always removes in one piece.

Patented design makes the knockout larger than the drain throat. It will not break apart and fall down drain line.