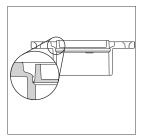

886-4PT

Hit the raised rim of the TKO™ until the knockout cracks loose.

**PVC** 

ABS

886-4ATMS

886-4ATMSPK

Remove loose knockout with pliers. It always removes in one piece.

Patented design makes the knockout larger than the drain throat. It will not break apart and fall down drain line.